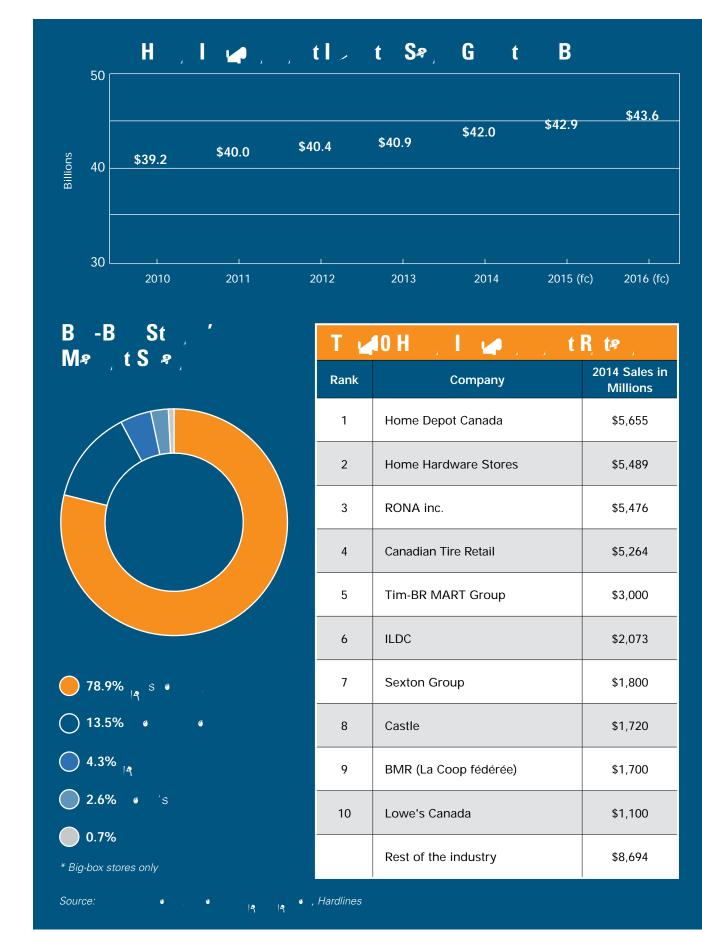

## **HOME CENTERS**

- 1\_1\_1 M . N = 2014, N = 1 - W 1. ( 2013 🗓 1. 1. 1 🖺 🖺 1 🗎 1 2000 **1.** ■ **2014** (\$42 **2014 3.** \$41 **►** 2013) **1** . 10,000 . 1 **□** 1 **□** 1 **□** 1 **□** 1 **□** 1 **□**  $(75,000 \ge 2014 \ \square \ 65,000 \ge 2013).$ 

. 1\_1\_1 2.414 > 1.41. 2 2014 11 2 (67.1<sub>4</sub>) 1 2014 \(\tilde{\Omega}\) 6 .2<sub>4</sub>\ 1 1 2013) \(\tilde{\Omega}\) 1 \(\tilde{\Omega}\  $(0.4.1_{-1} - 2014 \times 1.7.1_{-1} - 2013).$ 

> 10.1.1.